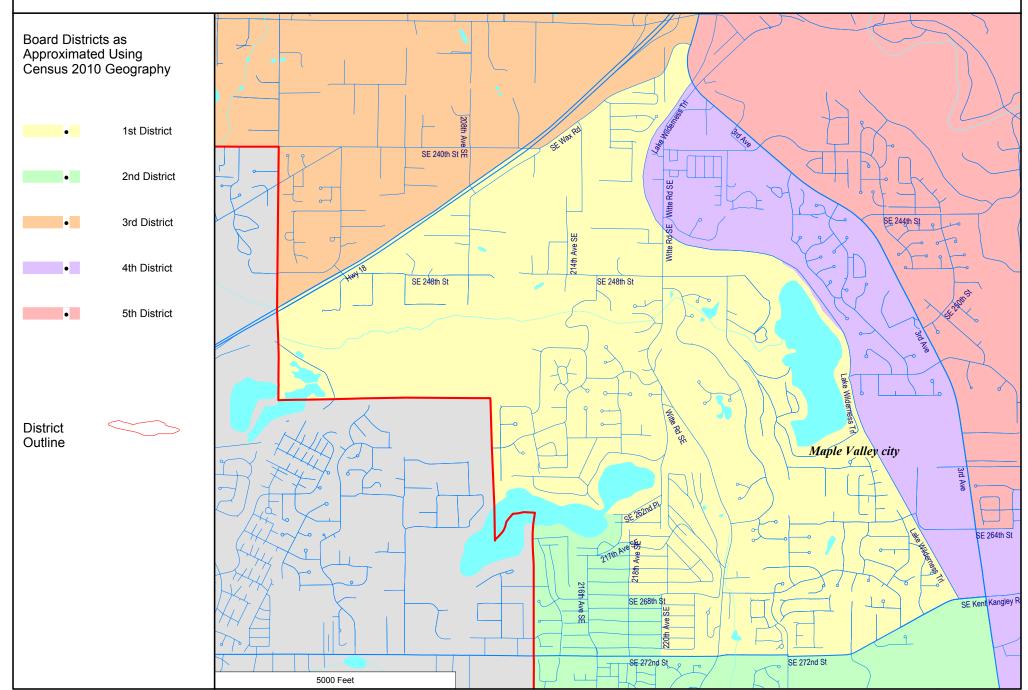

# Tahoma School District District Summary Report

| Director<br>District<br>Number | ldeal<br>Population | Total<br>Population | Deviation<br>from<br>Ideal | %<br>Deviation<br>from<br>Ideal | White<br>Population | Hispanic<br>Origin<br>(of any race) | Non White<br>& Mixed |
|--------------------------------|---------------------|---------------------|----------------------------|---------------------------------|---------------------|-------------------------------------|----------------------|
| 1st                            | 7,475               | 7,509               | 34                         | 0.45                            | 6,622               | 396                                 | 887                  |
| 2nd                            | 7,475               | 7,466               | -9                         | -0.12                           | 6,276               | 525                                 | 1,190                |
| 3rd                            | 7,475               | 7,523               | 48                         | 0.64                            | 6,599               | 470                                 | 924                  |
| 4th                            | 7,475               | 7,399               | -76                        | -1.02                           | 6,523               | 247                                 | 876                  |
| 5th                            | 7,475               | 7,479               | 4                          | 0.05                            | 6,791               | 321                                 | 688                  |
| Totals                         |                     | 37,376              | 1                          |                                 | 32,811              | 1,959                               | 4,565                |