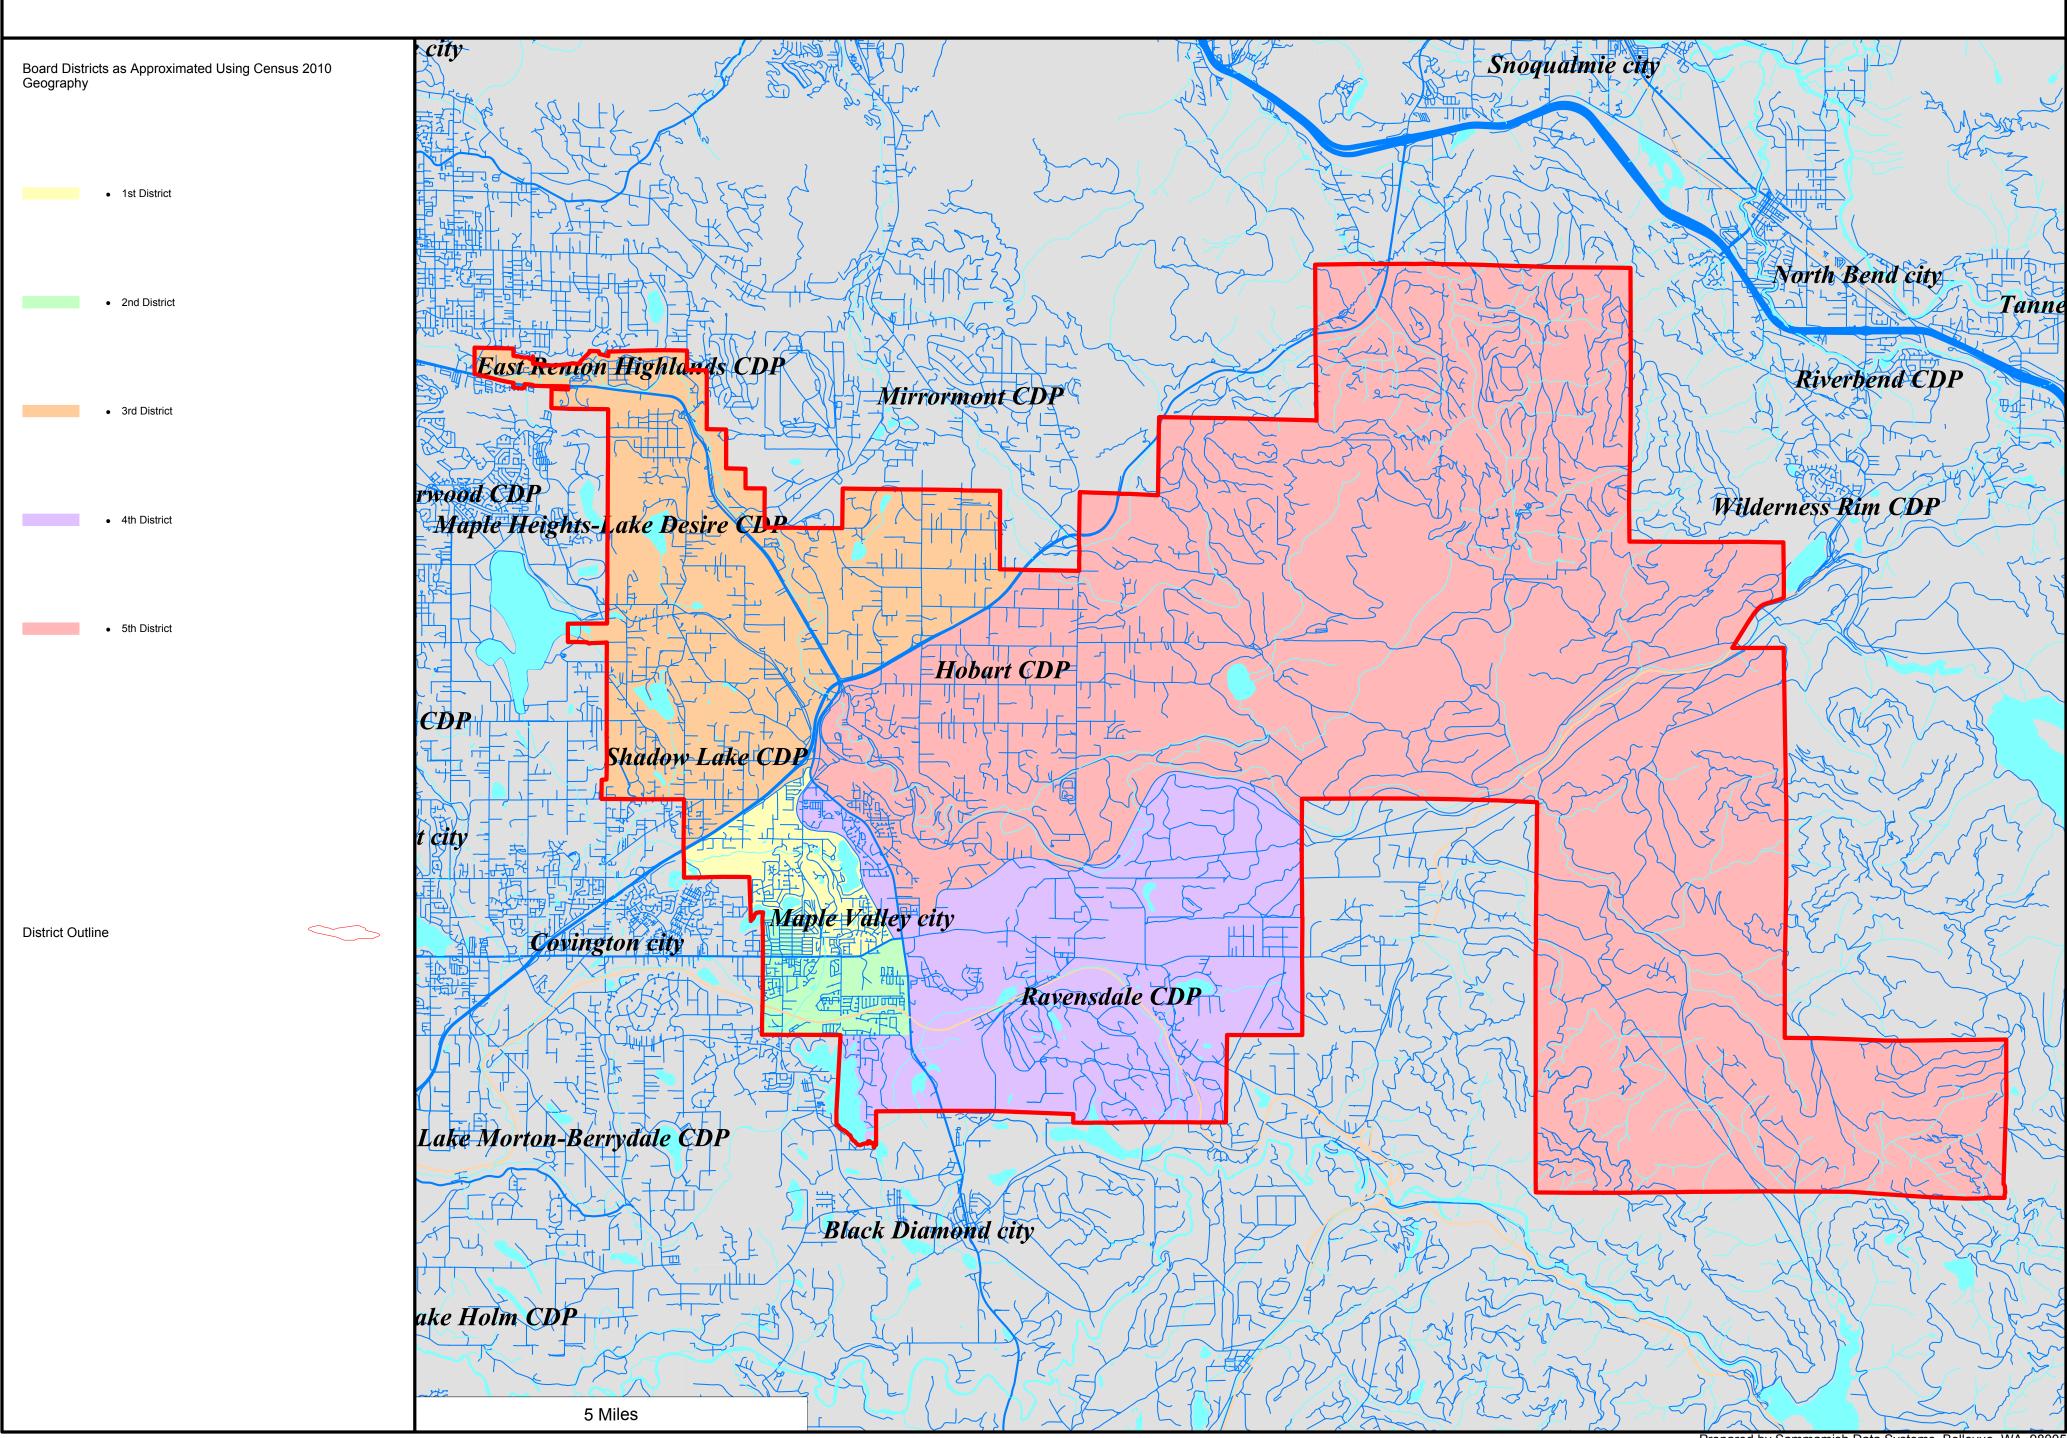

# Tahoma School District District Summary Report

| Director<br>District<br>Number | ldeal<br>Population | Total<br>Population | Deviation<br>from<br>Ideal | %<br>Deviation<br>from<br>Ideal | White<br>Population | Hispanic<br>Origin<br>(of any race) | Non White<br>& Mixed |
|--------------------------------|---------------------|---------------------|----------------------------|---------------------------------|---------------------|-------------------------------------|----------------------|
| 1st                            | 7,475               | 7,509               | 34                         | 0.45                            | 6,622               | 396                                 | 887                  |
| 2nd                            | 7,475               | 7,466               | -9                         | -0.12                           | 6,276               | 525                                 | 1,190                |
| 3rd                            | 7,475               | 7,523               | 48                         | 0.64                            | 6,599               | 470                                 | 924                  |
| 4th                            | 7,475               | 7,399               | -76                        | -1.02                           | 6,523               | 247                                 | 876                  |
| 5th                            | 7,475               | 7,479               | 4                          | 0.05                            | 6,791               | 321                                 | 688                  |
| Totals                         |                     | 37,376              | 1                          |                                 | 32,811              | 1,959                               | 4,565                |