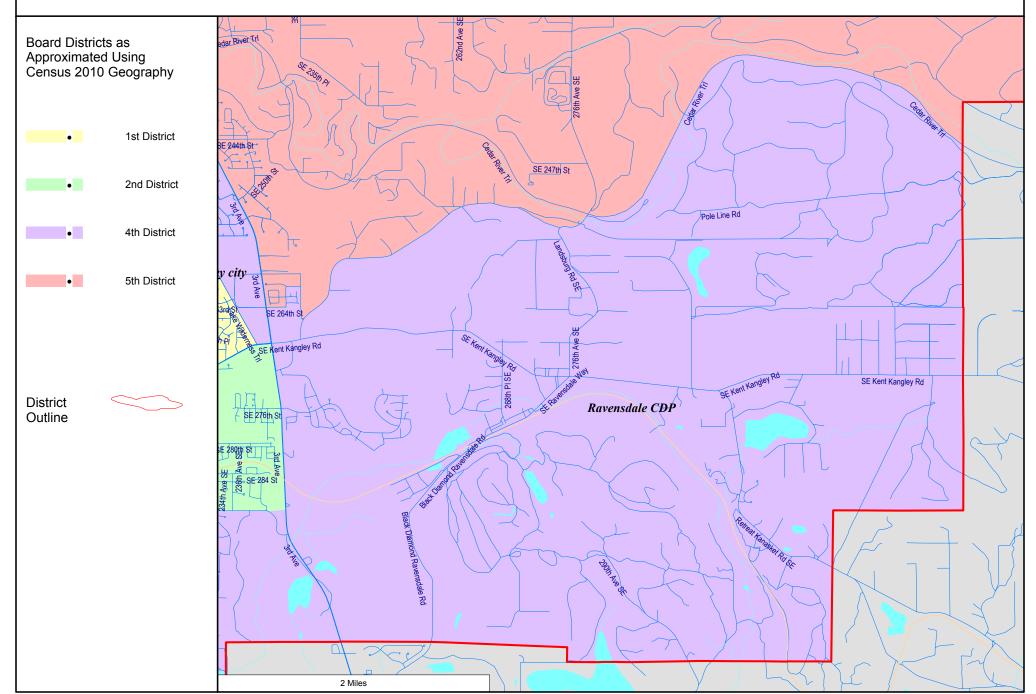

# Tahoma School District District Summary Report

| Director<br>District<br>Number | ldeal<br>Population | Total<br>Population | Deviation<br>from<br>Ideal | %<br>Deviation<br>from<br>Ideal | White<br>Population | Hispanic<br>Origin<br>(of any race) | Non White<br>& Mixed |
|--------------------------------|---------------------|---------------------|----------------------------|---------------------------------|---------------------|-------------------------------------|----------------------|
| 1st                            | 7,475               | 7,509               | 34                         | 0.45                            | 6,622               | 396                                 | 887                  |
| 2nd                            | 7,475               | 7,466               | -9                         | -0.12                           | 6,276               | 525                                 | 1,190                |
| 3rd                            | 7,475               | 7,523               | 48                         | 0.64                            | 6,599               | 470                                 | 924                  |
| 4th                            | 7,475               | 7,399               | -76                        | -1.02                           | 6,523               | 247                                 | 876                  |
| 5th                            | 7,475               | 7,479               | 4                          | 0.05                            | 6,791               | 321                                 | 688                  |
| Totals                         |                     | 37,376              | 1                          |                                 | 32,811              | 1,959                               | 4,565                |