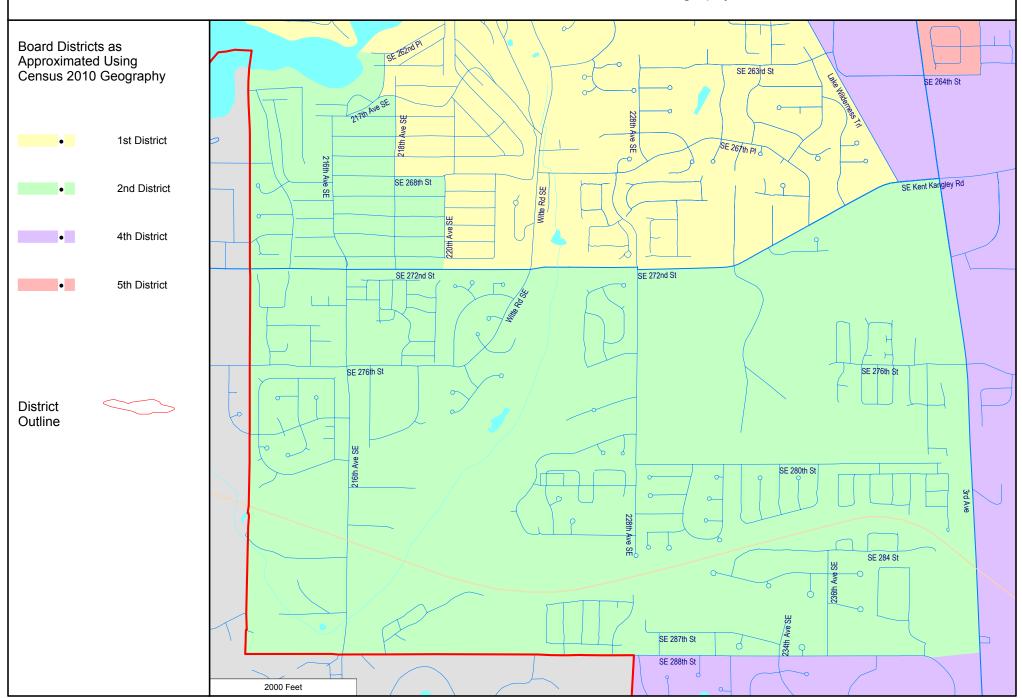

# Tahoma School District District Summary Report

| Director<br>District<br>Number | ldeal<br>Population | Total<br>Population | Deviation<br>from<br>Ideal | %<br>Deviation<br>from<br>Ideal | White<br>Population | Hispanic<br>Origin<br>(of any race) | Non White<br>& Mixed |
|--------------------------------|---------------------|---------------------|----------------------------|---------------------------------|---------------------|-------------------------------------|----------------------|
| 1st                            | 7,475               | 7,509               | 34                         | 0.45                            | 6,622               | 396                                 | 887                  |
| 2nd                            | 7,475               | 7,466               | -9                         | -0.12                           | 6,276               | 525                                 | 1,190                |
| 3rd                            | 7,475               | 7,523               | 48                         | 0.64                            | 6,599               | 470                                 | 924                  |
| 4th                            | 7,475               | 7,399               | -76                        | -1.02                           | 6,523               | 247                                 | 876                  |
| 5th                            | 7,475               | 7,479               | 4                          | 0.05                            | 6,791               | 321                                 | 688                  |
| Totals                         |                     | 37,376              | 1                          |                                 | 32,811              | 1,959                               | 4,565                |